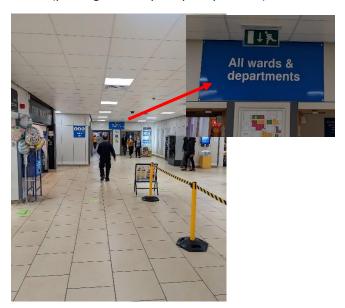

## **Direction to Clinical Research Facility via Hospital Main Entrance**

Once you entered the hospital via the main entrance, turn right (into the concourse). Follow the sign "All wards & departments".