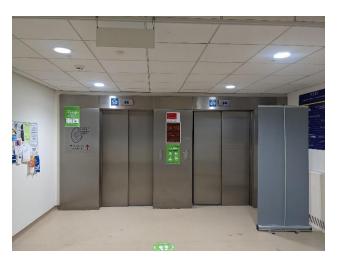

Walk along the corridor until you see the purple ACCI sign and a set of lifts (lift 49 & 50) on your right hand side.

Take the lift up to and ring the buzzer for reception where you will be met by a member of the research team.