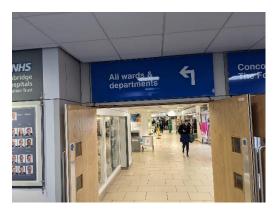

## **Direction to Clinical Research Facility via Hospital Main Entrance**

Once you entered the hospital via the main entrance, turn right (into the concourse). Follow the sign "All wards & departments".