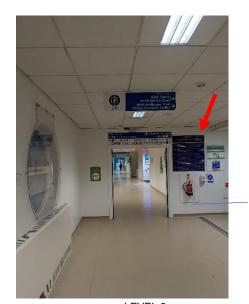

Once you entered the concourse, turn immediately left and walk towards the set of doors straight ahead (passing the Body Shop on your left).

Walk through the set of doors and **turn immediately right** and start walking down the long corridor. Follow the signs towards the "**Addenbrooke's Centre for Clinical Investigation (ACCI)"**.