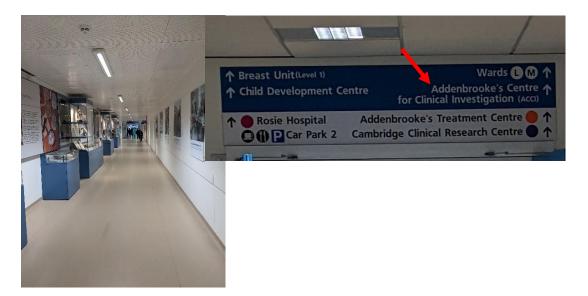

Once you entered the concourse, turn immediately left and walk towards the set of doors straight ahead (passing the Body Shop on your left).

Walk through the set of doors and **turn immediately right** and start walking down the long corridor. Follow the signs towards the "**Addenbrooke's Centre for Clinical Investigation (ACCI)"**.

Walk along the corridor until you see the purple ACCI sign and a set of lifts (lift 49 & 50) on your right hand side.

Take the lift up to and ring the buzzer for reception where you will be met by a member of the research team.